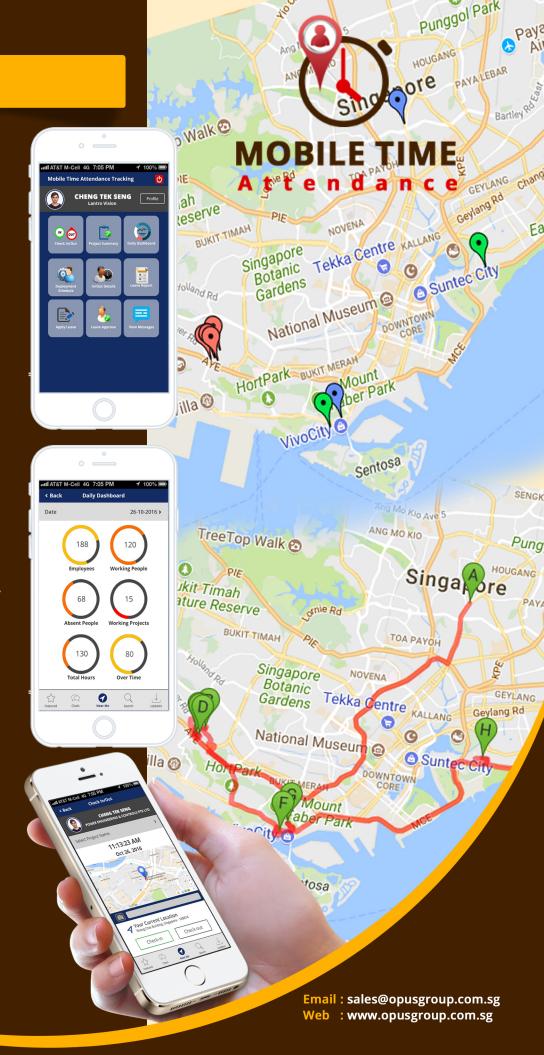

## Mobile TIME ATTENDANCE Software

Mobile Workforce Management
Software-As-A-Service on Web and Mobile platforms,
helps to alleviate the problems faced by the current
manual and fragmented methods for multiple
site resource management with real-time and
comprehensive data anytime, anywhere