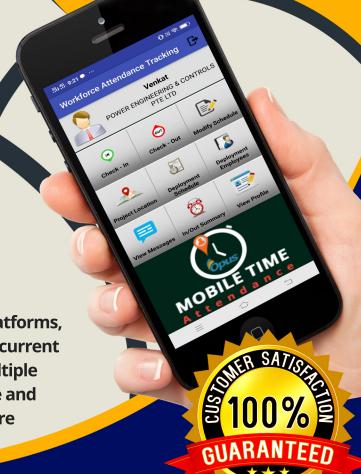

Mobile Workforce Management
Software-As-A-Service on Web and Mobile platforms,
helps to alleviate the problems faced by the current
manual and fragmented methods for multiple
site resource management with real-time and
comprehensive data anytime, anywhere

## SUPERVISOR

Mobile Time Attendance **Software** 

## **Features**

- ✓ Human Resource
- ✓ Time Attendance
- ✓ Employee GPS Tracking
- ✓ Employee GPS Movements
- ✓ Leave Management
- ✓ E-Claims
- ✓ Deployment Schedule
- ✓ Dormitory Management
- ✓ Project Costing
- ✓ Project Expenses Claim
- ✓ Project Management
- ✓ Payroll
- ✓ Inventory Management
- ✓ Business Intelligence (Dash Boards)